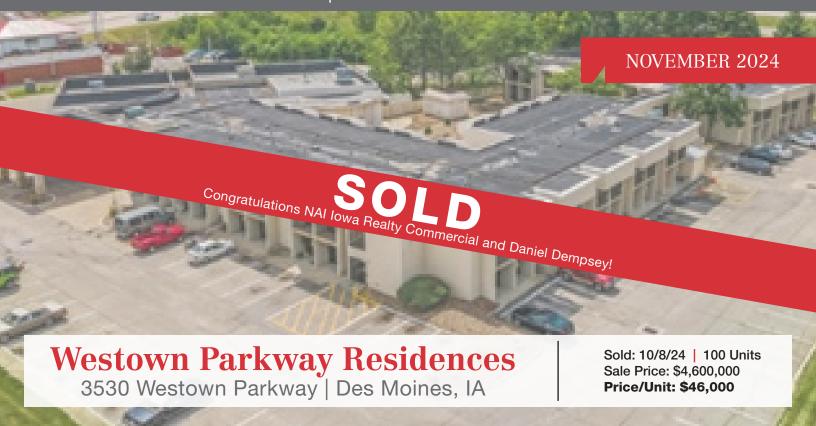

## **MULTIFAMILY NEWSLETTER**

www.apartmentbrokersofiowa.com





**550 Quail Ct. SW | Cedar Rapids, IA** Sold: 3/19/24 | 231 Units Sale Price: \$15,750,000 **Price/Unit: \$68,182** 



1215 Oakland Rd NE | Cedar Rapids, IA Sold: 6/27/24 | 48 Units Sale Price: \$2,080,320 Price/Unit: \$43,340



**3751 12th Ave. SW | Cedar Rapids, IA** Sold: 5/4/24 | 20 Units Sale Price: \$1,185,000 **Price/Unit: \$59,250** 



1002-1108 4th St. SW | Altoona, IA

807 14th Ave. NW | Altoona, IA

4925 Franklin Ave. | Des Moines, IA

Portfolio Package

Sold: 8/27/24 | 328 Units Sale Price: \$21,210,000 **Price/Unit: \$64,664** 

## **MULTIFAMILY NEWSLETTER**

www.apartmentbrokersofiowa.com

### NOVEMBER 2024 NEWSLETTER

# **Save The Date**

#### **PropertCon**

2-day Property Management Conference April 23-24th, 2025 | Sheraton Boston Hotel Boston, MA

www.https://www.i